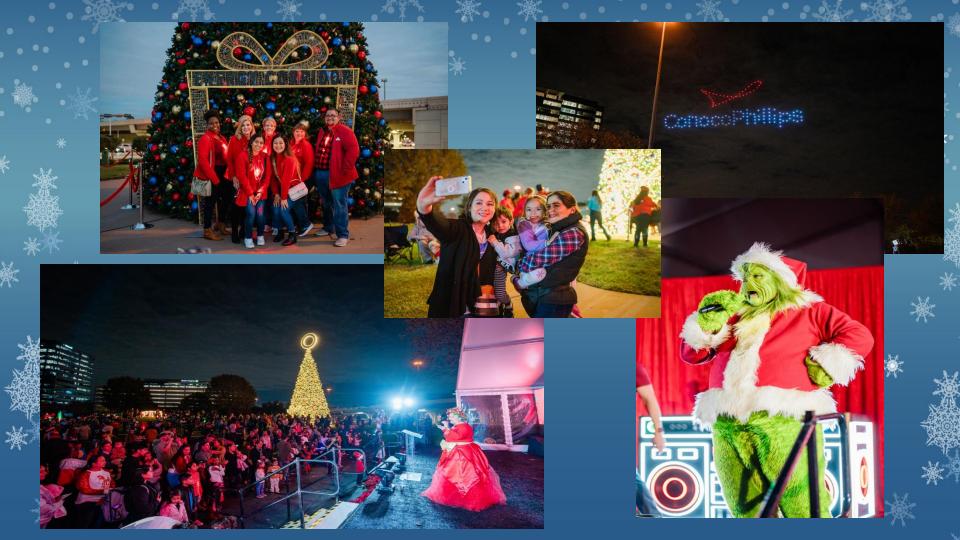

- Food Vendors
- Pictures with Santa in the Snow!
- Free Giveaways
- Interactive Family Exhibits

- Live Performances featuring
   Diverse Entertainment
- 12-Minute Holiday Drone Show
- Lighting of The Energy Corridor's 50-Foot Tree

This event kicks off our annual 12 Days of Christmas celebration, during which the District recognizes and delivers meals to first responders and donates more than \$30,000 to local nonprofits!

Last year, some 2,000 people gathered together to light the 50-foot tree display at our ceremony and enjoyed musical performances alongside food and holiday shopping at the Candy Cane Lane market, and our first ever Holiday drone show.