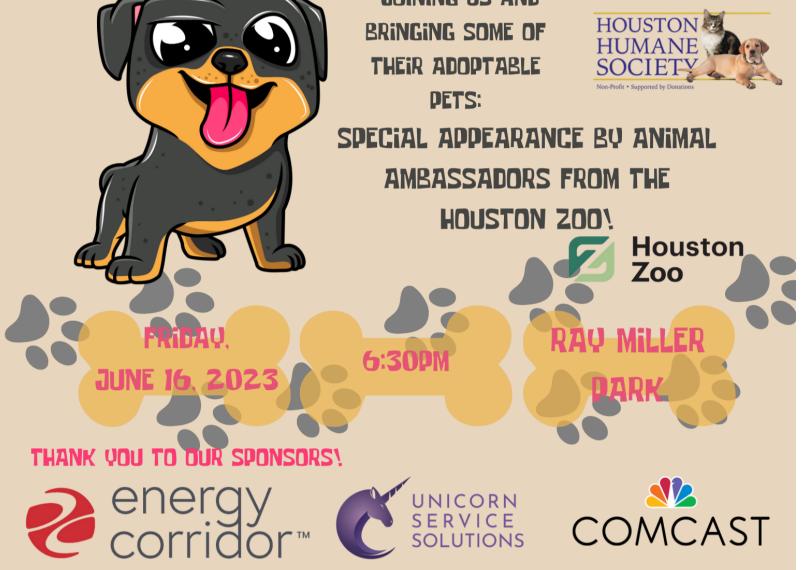

## **Movie Night**

Presented by The Energy Corridor District,

In Partnership with Harris County Precinct 4 Commissioner Lesley Briones & District G

> Movie Night in the Park - Secret Life of Pets June 16th at 6:30 PM Ray Miller Park 1800 Eldridge Parkway, Houston, Texas 77077

Featuring: pet adoptions with the Houston Humane Society, food, face-painting and balloon artists!

Summer Strings **Camp** 06/12 - 6/16 <u>Event Info &</u> Registration

**June Painting Classes & Events** <u>Class Calendar &</u> **Registration** 