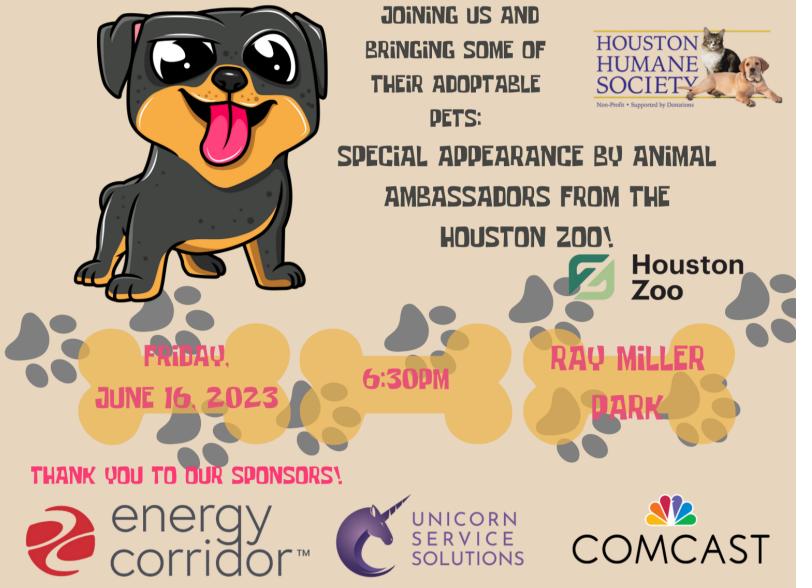

## **Movie Night**

Presented by The Energy Corridor District,

In Partnership with Harris County Precinct 4 Commissioner Lesley Briones & District G

> Movie Night in the Park - Secret Life of Pets June 16th at 6:30 PM Ray Miller Park 1800 Eldridge Parkway, Houston, Texas 77077

Featuring: pet adoptions with the Houston Humane Society, food, face-painting and balloon artists!

Summer Strings **Camp** 06/12 - 6/16 <u>Event Info &</u> Registration

**June Painting Classes & Events** <u>Class Calendar &</u> **Registration** 